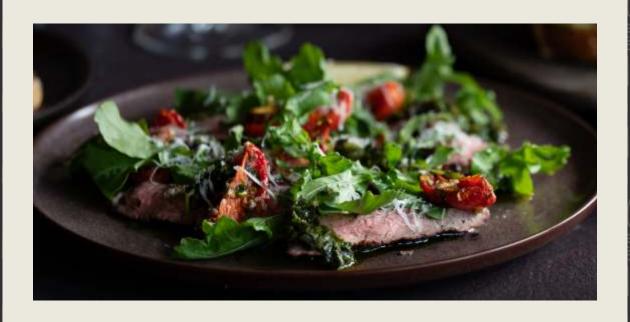

Steak Tagliata

Char-grilled steak, slow-roasted tomato, shaved Parmesan, wild rocket, chimichurri

Lamb Shank

Creamy mash, sautéed spinach, jus

Roasted Miso Eggplant (V) (VG)

Fable mushroom, cannellini beans, citrus yoghurt, crispy mushroom, fresh herbs