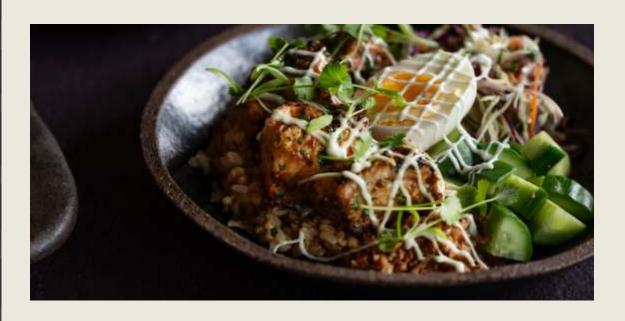

Poke Bowl

Cabbage slaw, cucumber, soft-boiled egg, fried shallots, wasabi mayonnaise, coriander, brown rice, Japanese dressing.

Choice of; avocado, feta & harissa, crispy salmon & nam jim or crispy pork belly & sticky chilli