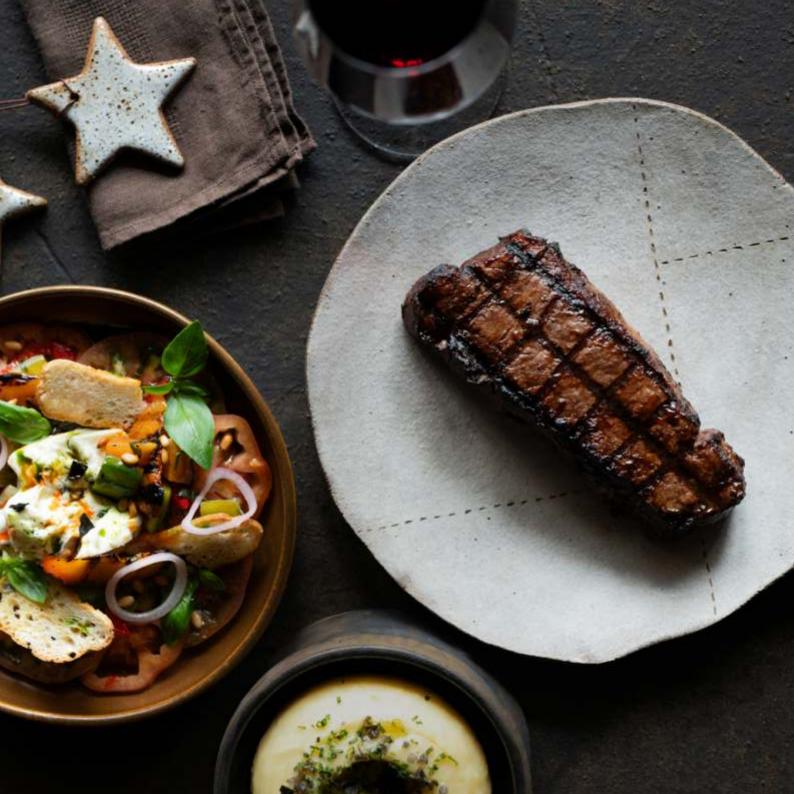

### MAIN

(Choose one per person)

**Rib-Eye 350g** Monte, Grain-Fed 150 Days, MB 2+

New Yorker 350g O'Connor, Grain-Fed 240 Days, MB 3+

Grilled to perfection with our unique basting

**Portuguese Chicken Skewer** Portuguese spiced chicken thighs, lemon

### MAIN

Elevate your perfect steak experience with AGED by The Meat & Wine Co.

Dry-Aged Southern Range Rib-Eye (Grass Fed, MB 4+)

Sauce selection: Blue Cheese / Creamy Garlic / Hot African Chilli / Creamy Mushroom / Peppercorn / Barbeque Relish / Veal Jus