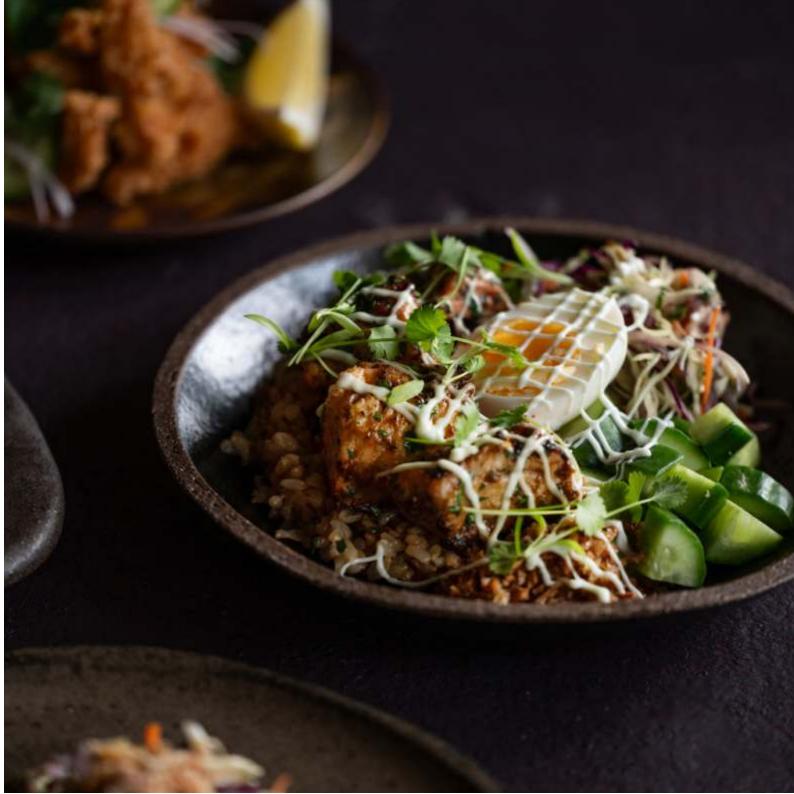

Poke Bowl Cabbage slaw, cucumber, soft-boiled egg, fried shallots, wasabi mayonnaise, coriander, brown rice, Japanese dressing. Choice of; avocado, feta & harissa, crispy salmon & nam jim or crispy pork belly & sticky chilli