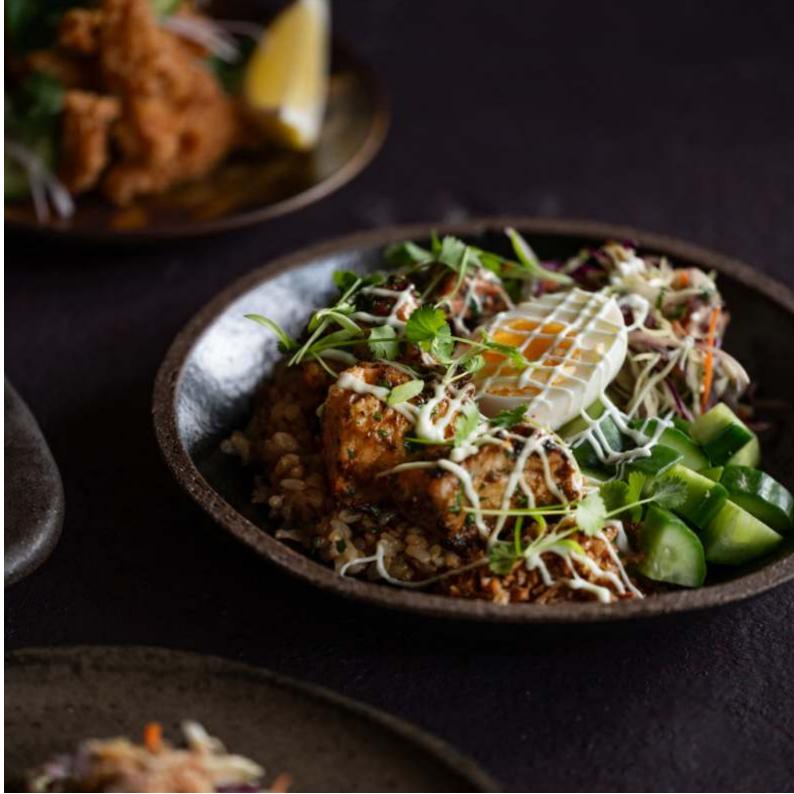

#### Poke Bowl

Cabbage slaw, cucumber, soft-boiled egg, fried shallots, wasabi mayonnaise, coriander, brown rice, Japanese dressing.

Choice of; avocado, feta & harissa, crispy salmon & nam jim or crispy pork belly & sticky chilli