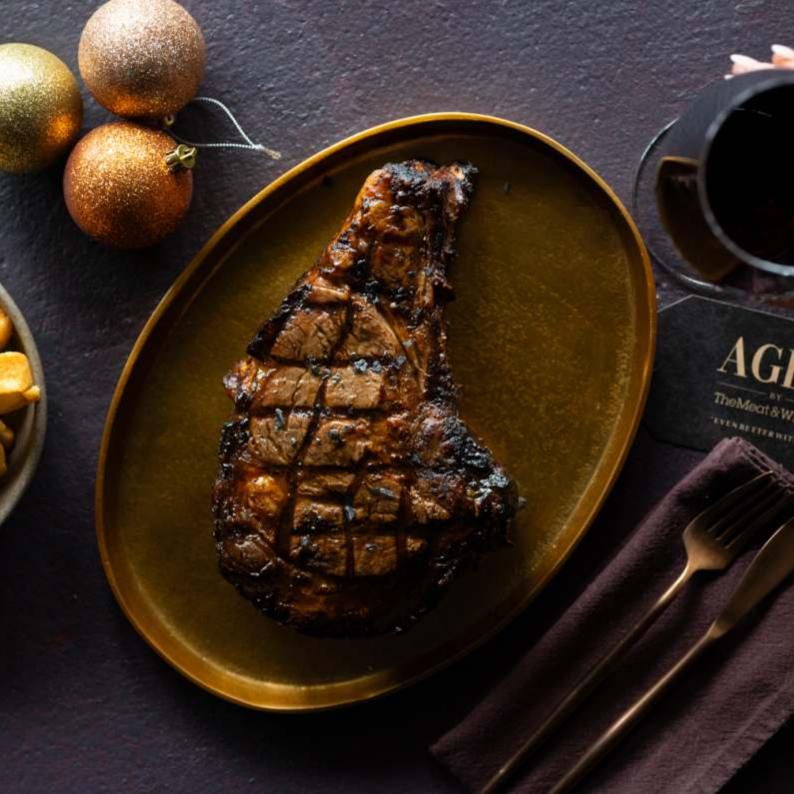

# MAIN

Elevate your perfect steak experience with AGED by The Meat & Wine Co.

Traditional Dry-Aged Southern Range Rib-Eye (Grass Fed, MB 4+)