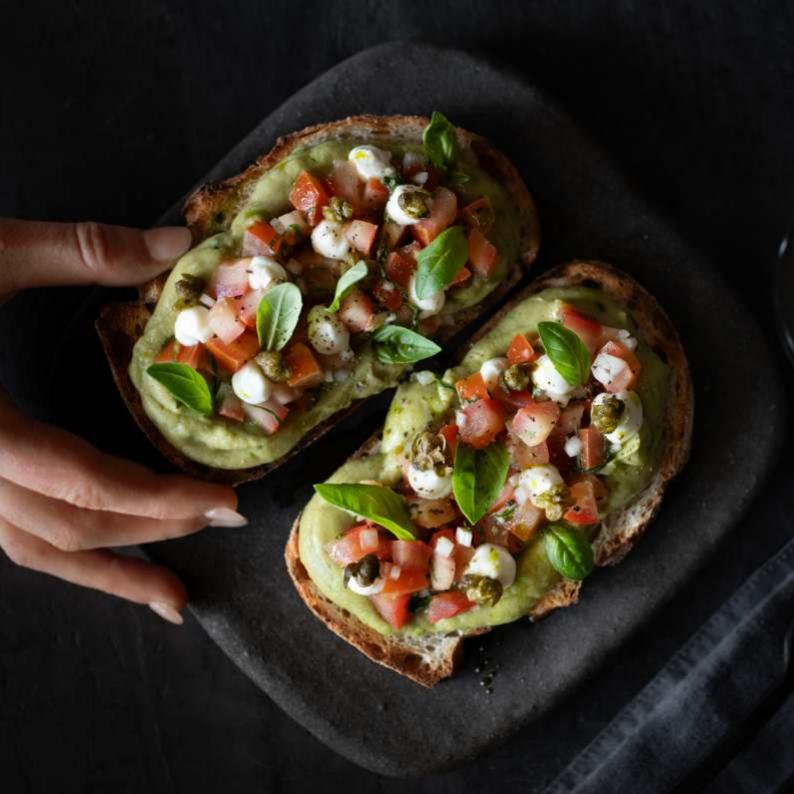

#### Bruschetta (V) (VG)

Roma tomatoes, whipped ricotta, avocado & chickpea cream, capers and basil on toasted sourdough

# ENTRÉE

(Choose one per person)

**Bruschetta** (V) (VG) Roma tomatoes, whipped ricotta, avocado & chickpea cream, capers and basil on toasted sourdough

**AGED Wagyu Tartare** Wagyu Girello & dry-aged Rib-Eye, egg yolk cream, condiments, anchovy aïoli, Parmesan and puffed rice paper