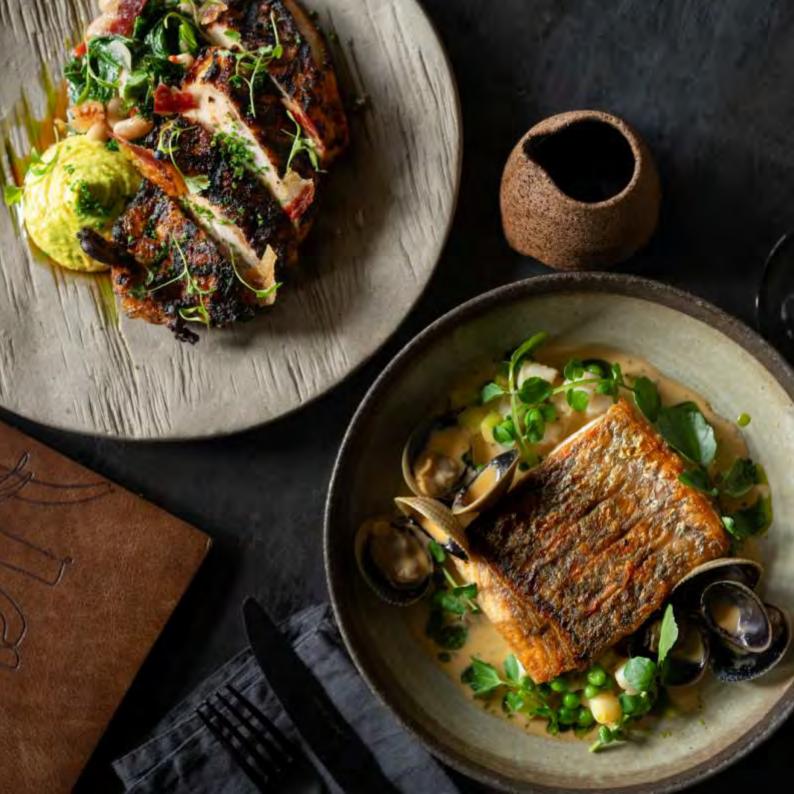

#### Fillet 200g

Monte - Thousand Guineas Shorthorn, Grain Fed 150 Days, MB 2+

#### New Yorker 300g

Monte - Thousand Guineas Shorthorn, Grain Fed 150 Days, MB 2+ Grilled to perfection with our unique basting, served with crunchy chips or house salad and your choice of sauce

Sauce selection: Blue Cheese / Creamy Garlic / Hot African Chilli Creamy Mushroom / Peppercorn / Barbeque Relish / Veal Jus

#### **Chicken Breast**

Portuguese marinade, burnt corn purée, braised kale, white beans, crispy pancetta and redcurrant jus

#### Barramundi

Clam, scallop, squid, zucchini, summer peas, watercress and lobster bisque